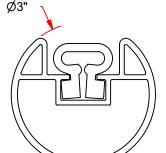

## FEATURES:

- > OFFICIAL SIZE 2 m (6'-7") HIGH x 3 m (9'-10") WIDE x 1 m (3'-3") DEEP
- > GOAL FACE & BASE MADE OF 3" O.D. ROUND EXTRUDED ALUMINUM CHANNEL
- > BACKSTAYS 1-1/4" (1.66") ROUND HEAVY WALLED ALUMINUM TUBE
- > FULL GROUND BASE FRAME INCLUDES CHANNEL FOR COMPLETE NET ATTACHMENT
- > EASY TRACK<sup>™</sup> NET ATTACHMENT SYSTEM WITH EXCLUSIVE FLUSH NET CLIPS
- > ENTIRE GOAL IS POWDER COATED WHITE
- > INCLUDES WHITE 4" SQUARE MESH POLYETHYLENE NET
- > ALL STAINLESS HARDWARE

## OPTION:

FSG-1

DELUXE OFFICIAL FUTSAL GOAL

CHANNEL w/ NET CLIP

WWW.jaypro.com (800) 243-0533 976 Hartford Turnpike Waterford, CT 06385 USA

INNOVATION, PERFORMANCE AND COMMITMENT SINCE 1953 INOVATION, PERFORMANCE AND COMMITMENT SINCE 1953 INOT BE REPRODUCED WITHOUT WRITTEN PERMISSION