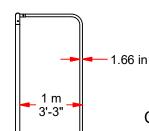

## FEATURES:

- > OFFICIAL SIZE 2 m (6'-7") HIGH x 3 m (9'-10") WIDE x 1 m (3'-3") DEEP
- > GOAL FACE & BASE MADE OF 3" O.D. ROUND EXTRUDED ALUMINUM CHANNEL
- > BACKSTAYS 1-1/4" (1.66") ROUND HEAVY WALLED ALUMINUM TUBE
- > FULL GROUND BASE FRAME INCLUDES CHANNEL FOR COMPLETE NET ATTACHMENT
- > EASY TRACK<sup>™</sup> NET ATTACHMENT SYSTEM WITH EXCLUSIVE FLUSH NET CLIPS
- > ENTIRE GOAL IS POWDER COATED WHITE
- > INCLUDES WHITE 4" SQUARE MESH POLYETHYLENE NET
- > ALL STAINLESS HARDWARE