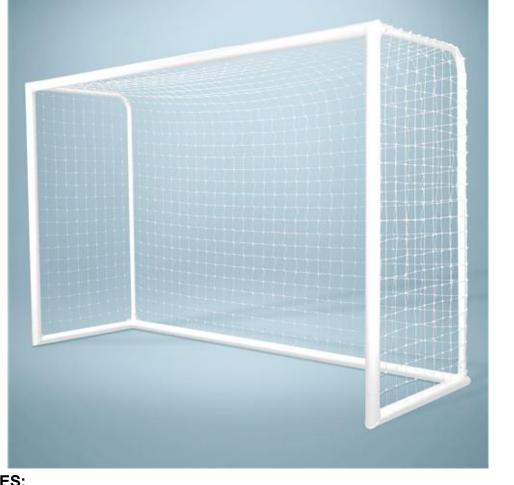

## FSG-1 DELUXE OFFICIAL FUTSAL GOAL

## FEATURES:

- > OFFICIAL SIZE 2 m (6'-7") HIGH x 3 m (9'-10") WIDE x 1 m (3'-3") DEEP
- > GOAL FACE & BASE MADE OF 3" O.D. ROUND EXTRUDED ALUMINUM CHANNEL
- > BACKSTAYS 1-1/4" (1.66") ROUND HEAVY WALLED ALUMINUM TUBE
- > FULL GROUND BASE FRAME INCLUDES CHANNEL FOR COMPLETE NET ATTACHMENT
- > EASY TRACK<sup>™</sup> NET ATTACHMENT SYSTEM WITH EXCLUSIVE FLUSH NET CLIPS
- > ENTIRE GOAL IS POWDER COATED WHITE
- > INCLUDES WHITE 4" SQUARE MESH POLYETHYLENE NET
- > ALL STAINLESS HARDWARE