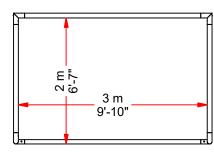

## FEATURES:

- > OFFICIAL SIZE 2 m (6'-7") HIGH x 3 m (9'-10") WIDE x 1 m (3'-3") DEEP
- > GOAL FACE & BASE MADE OF 3" O.D. ROUND EXTRUDED ALUMINUM CHANNEL
- > BACKSTAYS 1-1/4" (1.66") ROUND HEAVY WALLED ALUMINUM TUBE
- > FULL GROUND BASE FRAME INCLUDES CHANNEL FOR COMPLETE NET ATTACHMENT
- > EASY TRACK<sup>™</sup> NET ATTACHMENT SYSTEM WITH EXCLUSIVE FLUSH NET CLIPS
- > ENTIRE GOAL IS POWDER COATED WHITE
- > INCLUDES WHITE 4" SQUARE MESH POLYETHYLENE NET
- > ALL STAINLESS HARDWARE